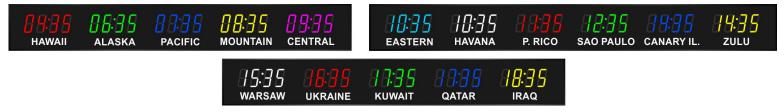

## User Changeable Multi-Color LED Colors

Model 661RSR - 4.0" time, 1.5" zone labels, 16 zones

## **Specifications**

| Display:              | 16 zone, 3 section, 4 digit user changeable multi-color bar segment LED time displays with 1.5" white vinyl zone labels.                                                    |
|-----------------------|-----------------------------------------------------------------------------------------------------------------------------------------------------------------------------|
| Display Format:       | 12 or 24 hour format, Numeric Date, (American or European), Numeric Year, and Julian Date                                                                                   |
| Clock Accuracy:       | BRG Time Zone Clocks will display the correct time tor the life of the clock. Factory synchronized with the Atomic Clock, no external synchronization methods are required. |
| Manual Controls:      | Wireless IR Remote Control Included. USB-IR fob and Time Commander graphical remote control programmer are available options.                                               |
| Operating Mode:       | Time zones with 11 Daylight Saving automatic adjustments and 5 incremental offsets.                                                                                         |
| Digit Height:         | 4.0" bar segment LEDs for time                                                                                                                                              |
| Visibility:           | Up to 100 feet                                                                                                                                                              |
| Power Requirement:    | 100-240 volts AC, 50-60 cycle, internal transformer, 12 ft cord standard with US plug standard.                                                                             |
| Dimensions:           | 10.25" Tall x 240.75" Wide x 3.25" Deep                                                                                                                                     |
| perating Temperature: | -32° F to 120°F                                                                                                                                                             |
| Humidity:             | 0% to 95% Non-condensing                                                                                                                                                    |
| Construction:         | Black anodized Aluminum frame with plexiglass front lens. Mounting hardware included.                                                                                       |
|                       |                                                                                                                                                                             |