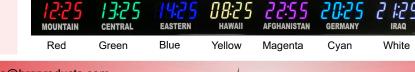

## User Changeable Multi-Color LED Colors

Model 661RSR - 4.0" time, 1.5" zone labels, 16 zones

## **Specifications**

| Display:              | 16 zone, 3 section, 4 digit user changeable multi-color bar segment LED time displays with 1.5" white vinyl zone labels.                                                    |
|-----------------------|-----------------------------------------------------------------------------------------------------------------------------------------------------------------------------|
| Display Format:       | 12 or 24 hour format, Numeric Date, (American or European), Numeric Year, and Julian Date                                                                                   |
| Clock Accuracy:       | BRG Time Zone Clocks will display the correct time tor the life of the clock. Factory synchronized with the Atomic Clock, no external synchronization methods are required. |
| Manual Controls:      | Wireless IR Remote Control Included. USB-IR fob and Time Commander graphical remote control programmer are available options.                                               |
| Operating Mode:       | Time zones with 11 Daylight Saving automatic adjustments and 5 incremental offsets.                                                                                         |
| Digit Height:         | 4.0" bar segment LEDs for time                                                                                                                                              |
| Visibility:           | Up to 100 feet                                                                                                                                                              |
| Power Requirement:    | 100-240 volts AC, 50-60 cycle, internal transformer, 12 ft cord standard with US plug standard.                                                                             |
| Dimensions:           | 10.25" Tall x 240.75" Wide x 3.25" Deep                                                                                                                                     |
| perating Temperature: | -32° F to 120°F                                                                                                                                                             |
| Humidity:             | 0% to 95% Non-condensing                                                                                                                                                    |
| Construction:         | Black anodized Aluminum frame with plexiglass front lens. Mounting hardware included.                                                                                       |
|                       |                                                                                                                                                                             |